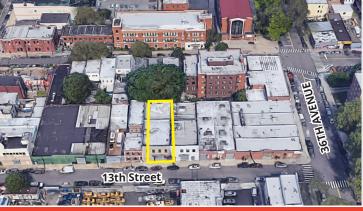

# LONG ISLAND CITY OFFICE SPACE AVAILABLE - IMMEDIATE OCCUPANCY! 36-20 13TH STREET - LONG ISLAND CITY, NY 11101

## **LONG ISLAND CITY OFFICE SPACE AVAILABLE - IMMEDIATE OCCUPANCY!** 36-20 13TH STREET - LONG ISLAND CITY, NY 11101